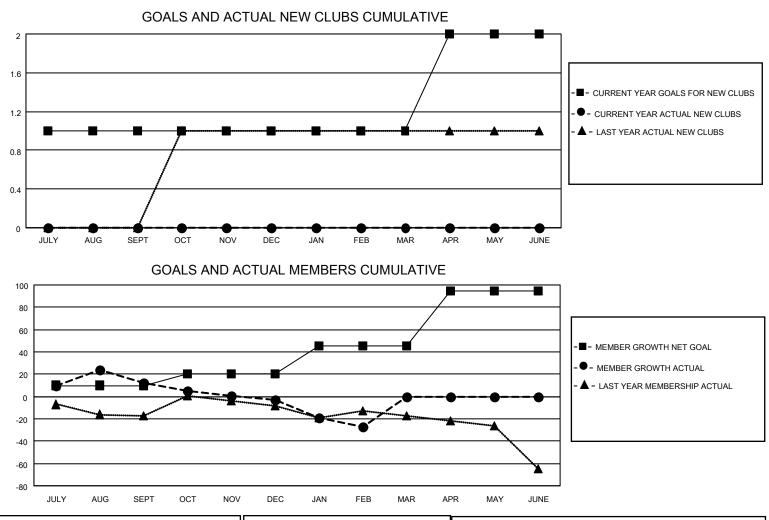

## LOCATION CALIFORNIA

District 4 C2

Results as of: 2/28/2022

| Clubs                 |               |           |               | Members               |                        |                         |                                                    |
|-----------------------|---------------|-----------|---------------|-----------------------|------------------------|-------------------------|----------------------------------------------------|
| RESULTS FOR 2021-2022 |               |           |               | RESULTS FOR 2021-2022 |                        |                         |                                                    |
| QUARTER               | NEW CLUB GOAL | NEW CLUBS | DROPPED CLUBS | QUARTER               | BER GROWTH NET<br>GOAL | MEMBER GROWTH<br>ACTUAL | DROPPED<br>MEMBERS ACTUAL<br>(including transfers) |
| JULY/AUG/SEPT         | 1             | 0         | 4             | JULY/AUG/SEPT         | 10                     | 65                      | 48                                                 |
| OCT/NOV/DEC           | 0             | 0         | 0             | OCT/NOV/DEC           | 10                     | 26                      | 41                                                 |
| JAN/FEB/MAR           | 0             | 0         | 1             | JAN/FEB/MAR           | 25                     | 16                      | 39                                                 |
| APR/MAY/JUNE          | 1             | 0         | 0             | APR/MAY/JUNE          | 50                     | 0                       | 0                                                  |